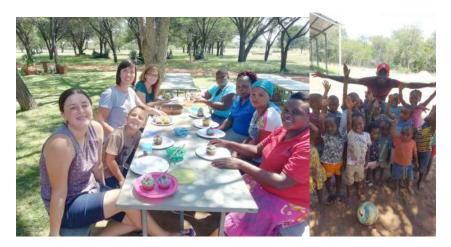

## Greetings,

March 2019

Waterberg Hands of Hope came to visit for an afternoon. They played with the children and spent time with our house mom's, building relationships and decorating cupcakes for the mom's and the teachers. We love this group of people.

Praises: Philip almost back to normal after his surgery. FASA spending the afternoon with the children and Waterberg Hands of Hope for their visit. Micky's mom recovering from her stroke.

God bless, Paul and Micky Prince